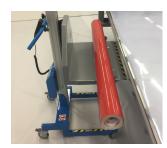

## YOULIFTER® 60E UNIVERSAL LIFTER

## E - ECO

The E-Trolley is our smallest lifter, offering a very swift and flexible lifting trolley. The lifting capacity of this lifter is max. 60 kg/132 lb. To ensure maximal safety the trolleys possess a built-in release function, which serves as protection from crushing injuries and prevents the trolley from tipping over.

The tray design makes it possible to load/unload material from printers and is perfect for scooping up heavy material from your flatbed applicator.

| MODEL NAME                   | YOULIFTER® Universal lifter 60E                                    |
|------------------------------|--------------------------------------------------------------------|
| Part no.                     | 71911                                                              |
| Overall width                | 645 mm / 2ft 1in                                                   |
| Base width                   | 498 mm / 1ft 7in                                                   |
| Height                       | 1685 mm / 5ft 6in                                                  |
| Max. lifting height          | 1094 mm / 3ft 7in                                                  |
| Min. lifting height          | 120 mm / 5in                                                       |
| Max. load                    | 60 kg / 132 lb                                                     |
| Dead weight                  | 40 kg / 88 lb                                                      |
| Battery capacity             | 12 Ah                                                              |
| Charging voltage             | 230VAC/50Hz or 115VAC/60Hz                                         |
| Lifting speed with max. load | 1m/10 sec up. 1m/7 sec down ; 3ft 3in/10sec up. 3ft 3in/7 sec down |