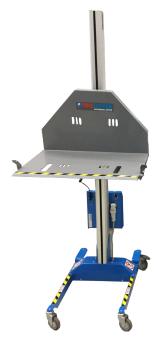

## YOULIFTER® 60E UNIVERSAL LIFTER

## E - ECO

The E-Trolley is our smallest lifter, offering a very swift and flexible lifting trolley. The lifting capacity of this lifter is max. 60 kg/132 lb. To ensure maximal safety the trolleys possess a built-in release function, which serves as protection from crushing injuries and prevents the trolley from tipping over.

The tray design makes it possible to load/unload material from printers and is perfect for scooping up heavy material from your flatbed applicator.

| MODEL NAME                   | YOULIFTER® Universal lifter 60E                                    |
|------------------------------|--------------------------------------------------------------------|
| Part no.                     | 71911                                                              |
| Overall width                | 645 mm / 2ft 1in                                                   |
| Base width                   | 498 mm / 1ft 7in                                                   |
| Height                       | 1685 mm / 5ft 6in                                                  |
| Max. lifting height          | 1094 mm / 3ft 7in                                                  |
| Min. lifting height          | 120 mm / 5in                                                       |
| Max. load                    | 60 kg / 132 lb                                                     |
| Dead weight                  | 40 kg / 88 lb                                                      |
| Battery capacity             | 12 Ah                                                              |
| Charging voltage             | 230VAC/50Hz or 115VAC/60Hz                                         |
| Lifting speed with max. load | 1m/10 sec up. 1m/7 sec down ; 3ft 3in/10sec up. 3ft 3in/7 sec down |