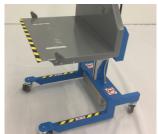

## E - ECO

The E-Trolley is our smallest lifter, offering a very swift and flexible lifting trolley. The lifting capacity of this lifter is max. 60 kg/132 lb. To ensure maximal safety the trolleys possess a built-in release function, which serves as protection from crushing injuries and prevents the trolley from tipping over.

The tray design makes it possible to load/unload material from printers and is perfect for scooping up heavy material from your flatbed applicator.

| MODEL NAME                   | YOULIFTER® Universal lifter 60E                                    |
|------------------------------|--------------------------------------------------------------------|
| Part no.                     | 71911                                                              |
| Overall width                | 645 mm / 2ft 1in                                                   |
| Base width                   | 498 mm / 1ft 7in                                                   |
| Height                       | 1685 mm / 5ft 6in                                                  |
| Max. lifting height          | 1094 mm / 3ft 7in                                                  |
| Min. lifting height          | 120 mm / 5in                                                       |
| Max. load                    | 60 kg / 132 lb                                                     |
| Dead weight                  | 40 kg / 88 lb                                                      |
| Battery capacity             | 12 Ah                                                              |
| Charging voltage             | 230VAC/50Hz or 115VAC/60Hz                                         |
| Lifting speed with max. load | 1m/10 sec up. 1m/7 sec down ; 3ft 3in/10sec up. 3ft 3in/7 sec down |