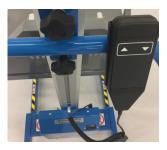

## **KEY FEATURES**

- Electrical lifter
- Ergonomic reduce strain injuries
- Remote controled
- Excellent maneuverability

The Youlifter is an electrical lifter constructed and developed to create a better working environment and better ergonomics which will increase your productivity. The lifter fits perfect in the graphical sign production but also in other industrial environments where lift support is needed. Youlifter comes in three models: Youlifter 120P, Youlifter 90IE, Youlifter 60E.

## E - ECO

The E-Trolley is our smallest lifter, offering a very swift and flexible lifting trolley. The lifting capacity of this lifter is max. 60 kg/132 lb. To ensure maximal safety the trolleys possess a built-in release function, which serves as protection from crushing injuries and prevents the trolley from tipping over.